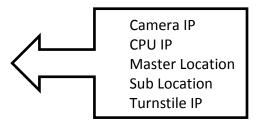

## A. Face Identification







### **GPOS FRONT END**

- FRS equipment fetches the settings from FRS Database
- This is the face identification step in which the EZGuard System identifies employee face.





## B. Employee Recognition



- The 2<sup>nd</sup> step is the recognization of the detected face,The FRS Engine match the face with the entire employee database.
- GPOS matching speed is 40,000 faces per second.

# C. Employee ID Identification







## **D.Information Execution & Display**



- Employee Attendance policies are applied on Execution layer's raw data through store procedure resides on HRMS Database (Oracle , My SQL, SQL Server )
- Result Information is stored in FRS database & displayed on GPOS Display terminal.