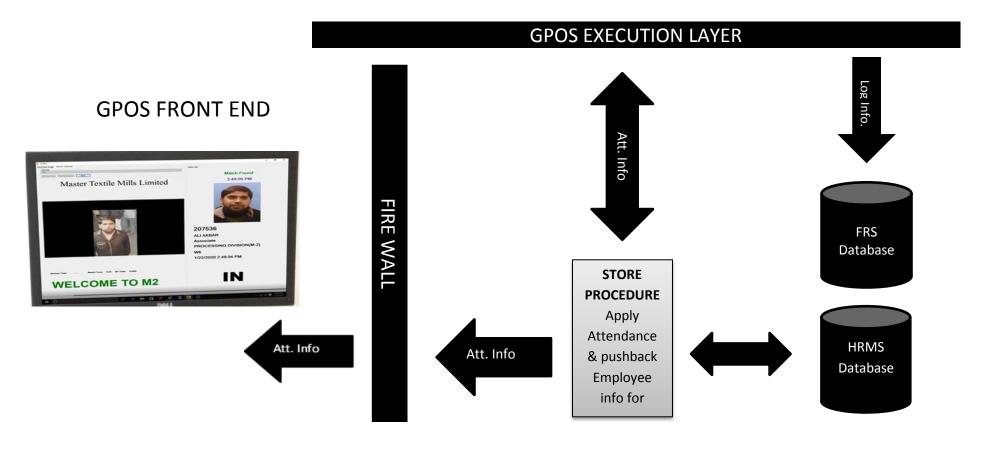

### **GPOS FRONT END**

- FRS equipment fetches the settings from FRS Database
- This is the face identification step in which the EZGuard System identifies employee face.

## **D.Information Execution & Display**

- Employee Attendance policies are applied on Execution layer's raw data through store procedure resides on HRMS Database (Oracle , My SQL, SQL Server )
- Result Information is stored in FRS database & displayed on GPOS Display terminal.