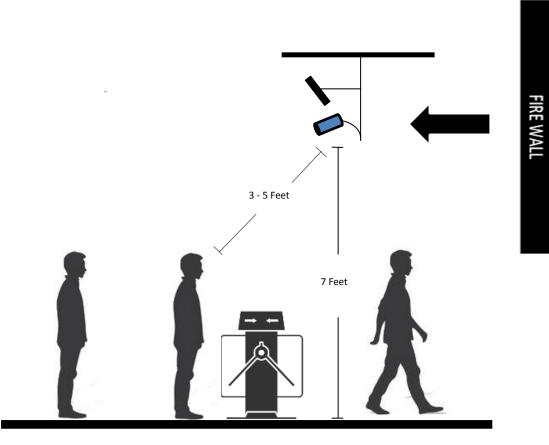

## A. Face Identification

### **GPOS FRONT END**

- FRS equipment fetches the settings from FRS Database
- This is the face identification step in which the EZGuard System identifies employee face.