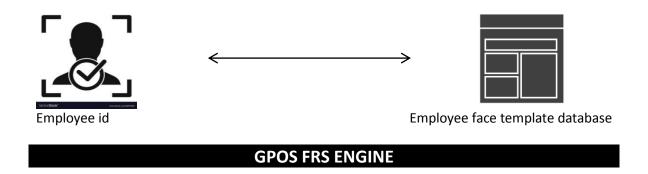

## B. Employee Recognition

- The 2<sup>nd</sup> step is the recognization of the detected face,The FRS Engine match the face with the entire employee database.
- GPOS matching speed is 40,000 faces per second.