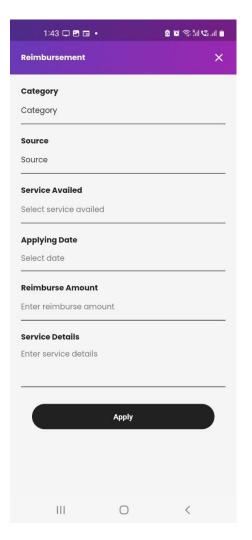

## EMPLOYEE REIMBURSEMENT

- Reimbursement Application
- Departmental Approval
- Accounts Approval