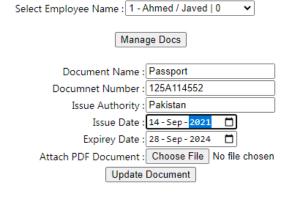

## EMPLOYEE ONBOARDING

- Employee Personal Information
- Documents Management
- Annual and Monthly Leaves allocation
- Attendance/Shifts Allocations
- Allowances Information
- Fund/Deduction Information