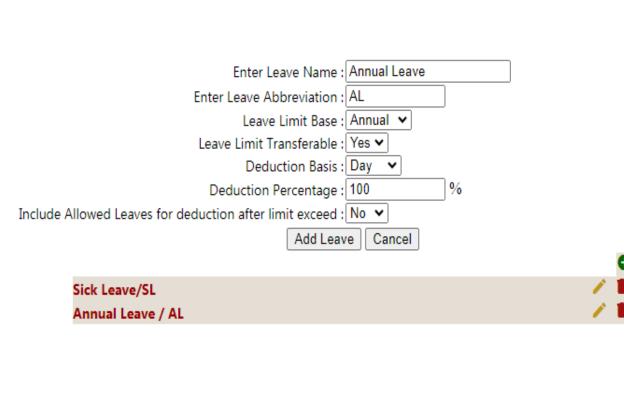

# LEAVES MANAGEMENT

- Leave Application
- Application Approval
- Leave Balances Auto Management