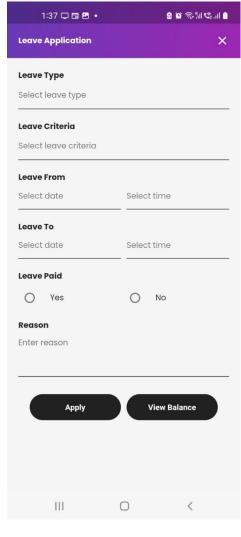

# LEAVES MANAGEMENT

- Leave Application
- Application Approval
- Leave Balances Auto Management