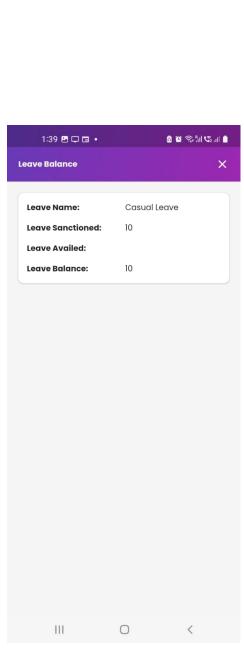

# LEAVES MANAGEMENT

- Leave Application
- Application Approval
- Leave Balances Auto Management